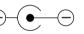

Power plug polarity :

Power plug dimensions : Refer to the following figure.

[unit : mm / inch]

Further, this product is confirmed the application of Part 15 of FCC Rules through battery drive and AC adapter (AC-930A). In case that customers use this product for the equipment applied to Part 15 of FCC Rules with the AC adapter prepared by customers, please use AC adapter that is applied to the standard.