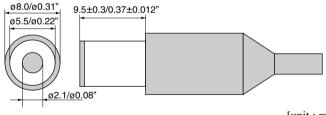

Power plug polarity :

Power plug dimensions : Refer to the following figure.

[unit : mm / inch]

Further, this product is confirmed the application of Part 15 of FCC Rules through battery drive and AC adapter (AC-930A). In case that customers use this product for the equipment applied to Part 15 of FCC Rules with the AC adapter prepared by customers, please use AC adapter that is applied to the standard.